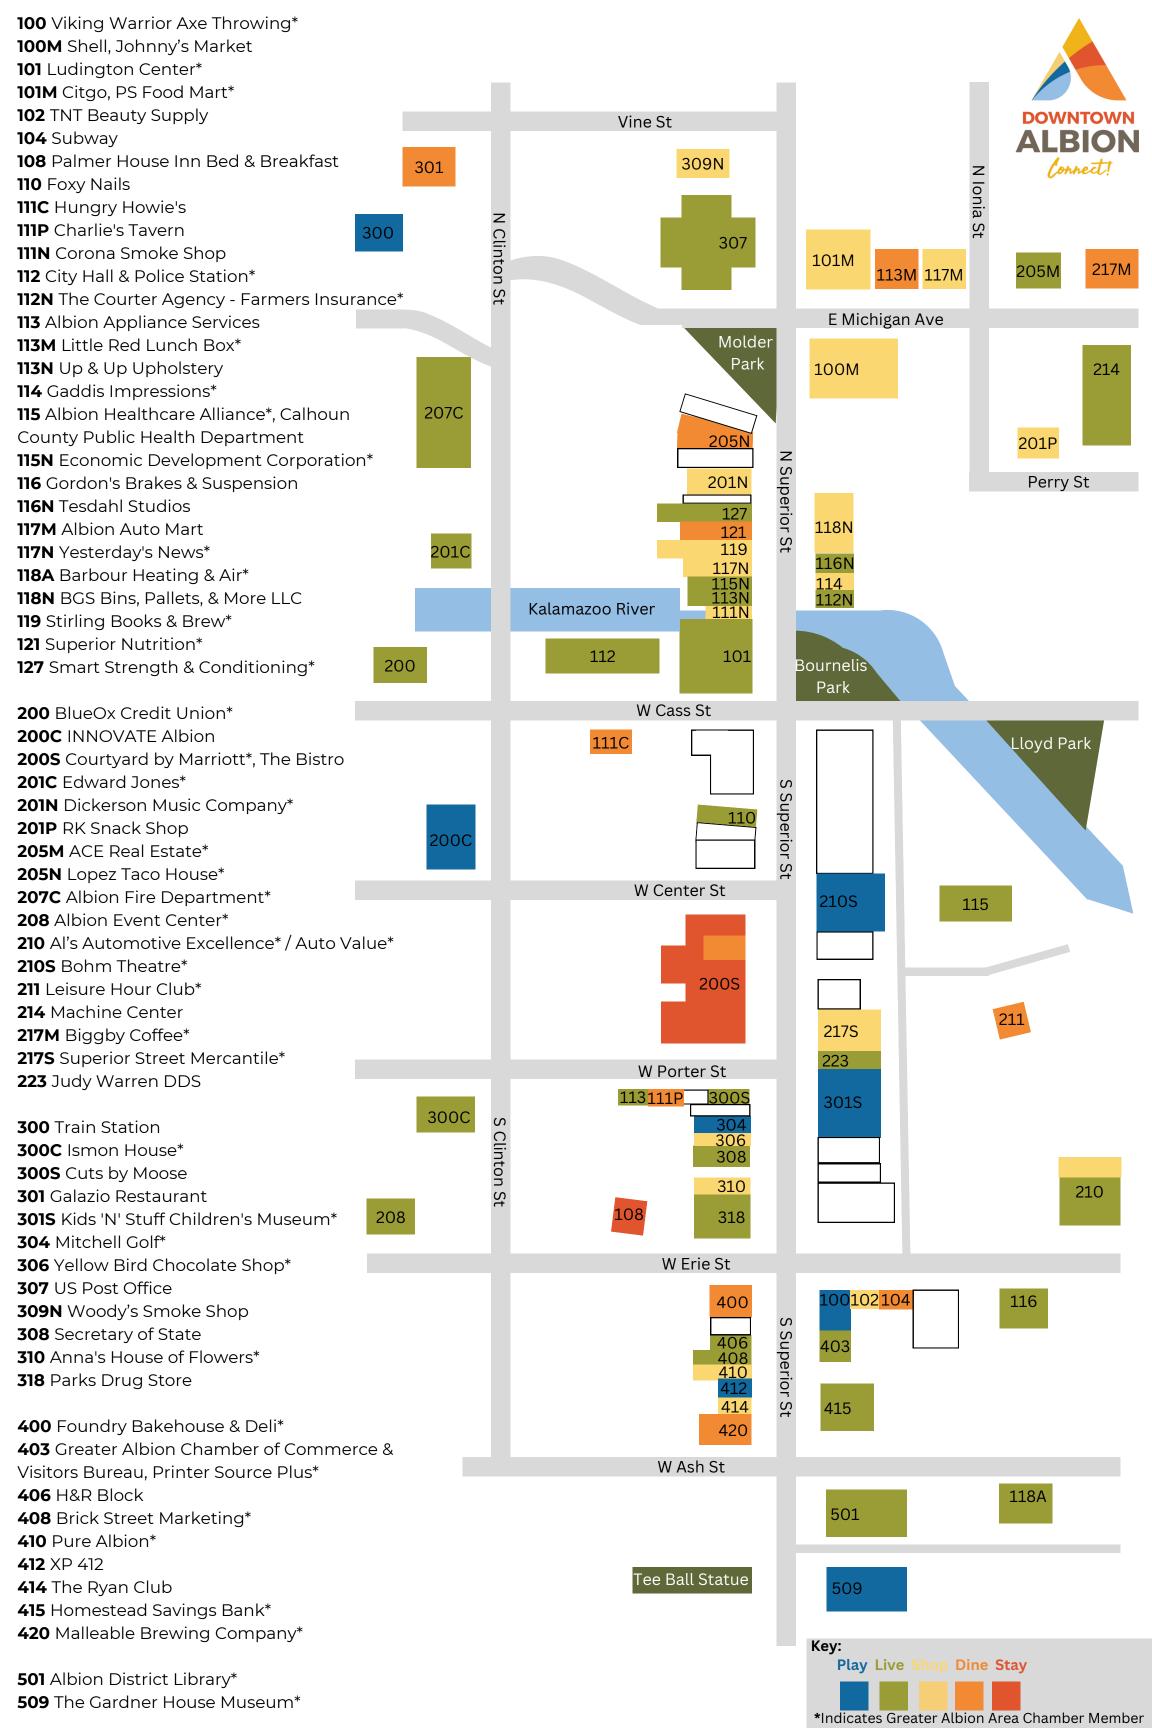

## Welcome to Albion!

Whether it is your first time here or you're a local, this map is intended to help you explore downtown Albion in it's fullest. This has been a natural connection between community partners to help you navigate Albion!