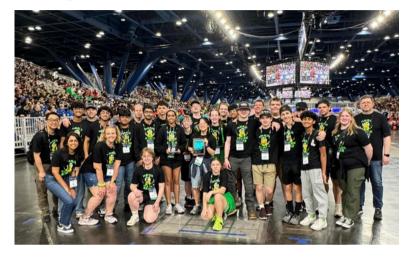

# Local Robotics Team takes on the World Championship and Receives the Judge's Award

NERD Spark 9312, based out of Albion and Canton, Michigan, is a robotics team that competes in the globally recognized program, FIRST Robotics. FIRST develops students' problem solving and communication skills through hands-on experiences with science, technology, engineering, and math (STEM). The competition aspect of FIRST challenges students to build and compete with a self-made robot to complete the designated tasks in the annual game.

2025 marks NERD Sparks third year of competition and their third year of qualifying for the World Championship. Reaching this level of competition requires outstanding performance at the District and Regional levels. At Regionals, the team ranked 28<sup>th</sup> out of 528 teams. Only the top 86 teams from Michigan qualify to get to go to FIRST Championships aka Worlds. To put this accomplishment further into perspective, robotics team member, Ian Verbeke shared that there are about 8,000 active teams and only 600 of those teams go to Worlds.

At Worlds, held in Dallas last month, the team was recognized in the Daly Division with the Judge's Award. During the competition, the judging panel may decide that a team's unique efforts, performance, or dynamics merit recognition yet do not fit into any of the existing award categories. Out of 600 teams at the World Championship, only 8 teams are honored with the Judges Award. The Judges said "This young team is moving forward with SPEED" and we agree!

Congratulations NERD Spark on your hard work and creativity!