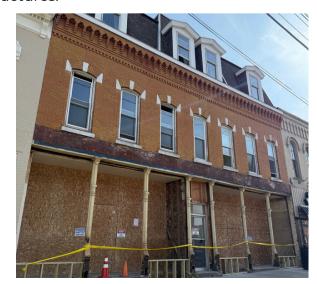

# 2025 Façade Grants Support Downtown Preservation and Revitalization

The Albion Downtown Development Authority (DDA) is excited to share the awarding of three façade improvement grants for 2025, supporting key restoration and enhancement projects in Albion's historic downtown district.

The Facade Grant Program is a 50% matching reimbursement program, meaning that for each project, the property owner matches the grant amount with their own funds.

The Palmer House Inn Bed & Breakfast, located at 108 E. Erie Street, was awarded \$7,500 to support the repair and refurbishment of 26 original historic windows and the restoration of the carriage house door and frame.

ACE Investment Properties received \$7,500 for their commercial property currently rented by Cuts by Moose. Their project includes the replacement of storefront windows and the main entry door, improving both the visual appeal and functionality of the space.

BlueUrban, the owner of 119 N. Superior Street and home to Stirling Books and Brew, was also awarded \$7,500. Their grant-funded project will replace the storefront windows and front entrance to the bookstore and café.