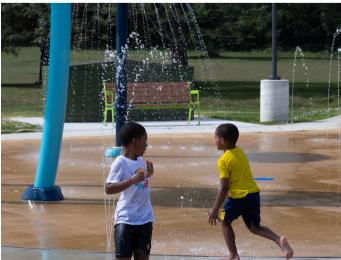

# **McIntosh Park Splash Pad Opens Memorial Day** Weekend!

On Friday, May 23rd, the Splash Pad in McIntosh Park will be open for the season. The park will remain open 7 days a week from 10AM -8PM through Labor Day.