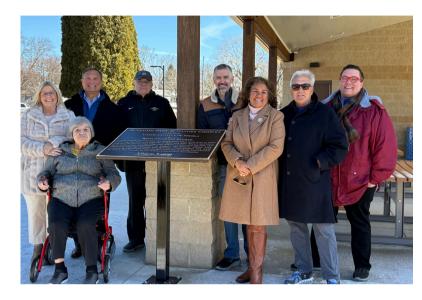

# de Nicola and Saurer Families Celebrate Albion COMMUNITY FOUNDATION

Back in 2021, two funds were established at the Albion Community Foundation that have impacted key assets in the City of Albion focusing on parks, recreation, children, and families. Tony and Christie de Nicola started the Beth and John Saurer Fund, in honor of Christie's parents, and the Carol and Guy de Nicola Fund, in honor of Tony's parents. One of the largest projects to date from these funds was the McIntosh Park Activities Complex.

This past March. Albion community leaders, the de Nicola, and Saurer families came together to celebrate the plague dedication of the McIntosh Park! In honor of Beth and John Saurer, and Carol and Guy de Nicola, the addition of the plaque was the perfect wrap up on the beautiful complex.

To learn more about the de Nicola and Saurer families, check out our blog post at downtownalbion.com