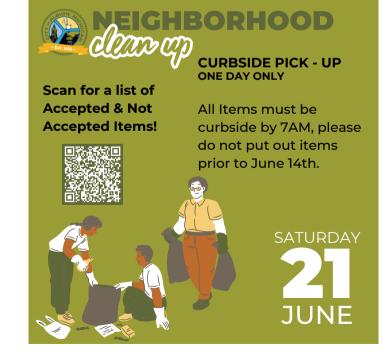

# **McIntosh Park Splash Pad Opens Memorial Day** Weekend!

On Friday, May 23rd, the Splash Pad in McIntosh Park will be open for the season. The park will remain open 7 days a week from 10AM -8PM through Labor Day.